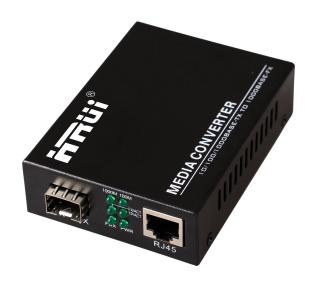

## Description

The HRUI Ethernet media converters are designed to transmit and receive 10/100 /1000Mbps data over single mode optical fiber. The electrical interface will Auto-Negotiate to a 10 Mbps, 100 Mbps ,1000MEthernet rate without any adjustments. The optical interface operates at a 1000Mbps Ethernet rate. LED indicators are provided for rapidly ascertaining equipment operating status.

## Features

- 1. Plug and play, high performance, Low power consumption
- 2. Compliant with IEEE802.3, IEEE802.3u, IEEE8.3ab, IEEE802.3z
- 3. Complies with IEEE802.3 (10BASE-T) and IEEE802.3u (100BASE-TX/FX),IEEE 802.3z/AB 10/100/1000Base-T 1000Base-SX/LX standards
- 4. Electrical port supports Auto-Negotiation for 10 Mbps or 100 Mbps, full duplex or half duplex data.
- 5. Automatic MDI/MDI-X crossover
- 6. Distances up to: Depend on SFP
- 8. LC optical connectors.
- 9. DC powered
- 10.Status LED's for TX,FX LINK/ACT, POWER,100M,1000M to easily monitor network statu

## Technical parameter list

| Product Name               | 10/100/1000M SFP Port Fiber Media Converter                                                                                                                                                                                                                                                                                                                                                                                                                                                                                                                                           |
|----------------------------|---------------------------------------------------------------------------------------------------------------------------------------------------------------------------------------------------------------------------------------------------------------------------------------------------------------------------------------------------------------------------------------------------------------------------------------------------------------------------------------------------------------------------------------------------------------------------------------|
| Model                      | HR900WS-GE                                                                                                                                                                                                                                                                                                                                                                                                                                                                                                                                                                            |
| Standards                  | IEEE 802.3i, IEEE 802.3u, IEEE 802.3x Flow Control, IEEE 802.1af DTE Power via MDI                                                                                                                                                                                                                                                                                                                                                                                                                                                                                                    |
| Port                       | 1* RJ45 Port,<br>1* SFP(LC) Port                                                                                                                                                                                                                                                                                                                                                                                                                                                                                                                                                      |
| Network Media              | 10BASE-T: Cat3,4,5 UTP(≤100 meter) 100BASE-TX: Cat5 or more UTP (≤100 meter)                                                                                                                                                                                                                                                                                                                                                                                                                                                                                                          |
| Forward Mode               | Store and forward                                                                                                                                                                                                                                                                                                                                                                                                                                                                                                                                                                     |
| LED Indicator              | PWR: Green Illuminated to indicate unit is operating under normal operation  100M Flashing: Data runing at 100M rate.  1000M Flashing: Data runing at 1000M rate.  TX Link/ACT: Green Illuminated indicates receiving link pulses from compliant copper device and flashes when data being sent / received  FX Link/ACT: Green Illuminated indicates receiving link pulses from compliant fiber device and flashes when data being sent / received  TP/FDX: Lit when TP full-duplex mode is active. Off when TP half-duplex mode is active.  Blinks when collision signal is present. |
| Power Supply               | DC5V1A                                                                                                                                                                                                                                                                                                                                                                                                                                                                                                                                                                                |
| Environmental requirements | Operating Temperature: 0°C~+50°C Storage Temperature: -35°C~+75°C Relative Humidity: 0~95% (non-condensing)                                                                                                                                                                                                                                                                                                                                                                                                                                                                           |
| Transmission Distance      | Fiber: Single Mode,20km;<br>UTP: Cat.5/6, 100m                                                                                                                                                                                                                                                                                                                                                                                                                                                                                                                                        |
| Diemension                 | 11cm*7cm*2.5cm                                                                                                                                                                                                                                                                                                                                                                                                                                                                                                                                                                        |
| Warranty                   | 1 year warranty                                                                                                                                                                                                                                                                                                                                                                                                                                                                                                                                                                       |