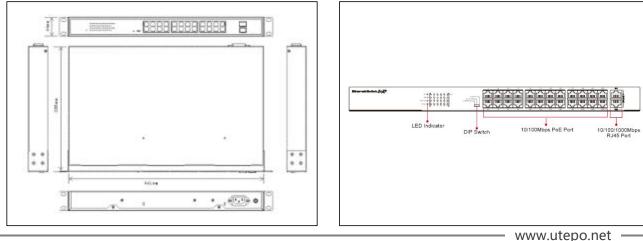

#### **Physical Features**

Datasheet : VER2.0

Specification —

| Model                    | SF26P-LM                                                                                                                                                                                                                                                                        |
|--------------------------|---------------------------------------------------------------------------------------------------------------------------------------------------------------------------------------------------------------------------------------------------------------------------------|
| Downstream Ports         | 24* 10/100Base-TX (PoE)                                                                                                                                                                                                                                                         |
| Uplink Ports             | 2x 10/100/1000Base-T Ethernet Ports                                                                                                                                                                                                                                             |
| Network Standard         | IEEE802.3, IEEE802.3u, IEEE802.3ab, IEEE802.3x                                                                                                                                                                                                                                  |
| Switch Capacity          | 8.8Gbps                                                                                                                                                                                                                                                                         |
| Throughput               | 6.4Mpps                                                                                                                                                                                                                                                                         |
| Switch Processing Scheme | Store and Forward                                                                                                                                                                                                                                                               |
| Memory Buffer            | 4M                                                                                                                                                                                                                                                                              |
| MAC Table                | 8К                                                                                                                                                                                                                                                                              |
| PoE Standard             | 802.3af/at(PSE)                                                                                                                                                                                                                                                                 |
| PsE Type                 | End-span                                                                                                                                                                                                                                                                        |
| Power Pin Assignment     | 1/2(+) , 3/6(-)                                                                                                                                                                                                                                                                 |
| PoE Power Output         | 54V DC , 30 watts max                                                                                                                                                                                                                                                           |
| PoE Budge                | 225 watts max                                                                                                                                                                                                                                                                   |
| One-key Smart            | Default: Support Vlan passthrough,All port can be communicated freely.<br>VLAN: Port 1-24 support PoE Watchdog , isolated respectively, but can<br>communicate with Port G1-G2<br>CCTV: Port 1-24 support PoE Watchdog , 10M, with long transmission distance of<br>250 meters. |
| Lightning protection     | 6KV Execute: IEC61000-4-5                                                                                                                                                                                                                                                       |
| ESD                      | 6KV Contact discharge<br>8KV Air discharge<br>Execute: IEC61000-4-2                                                                                                                                                                                                             |
| Power Supply             | AC 100V~240V                                                                                                                                                                                                                                                                    |
| Power Dissipation        | < 250W (Include PoE)                                                                                                                                                                                                                                                            |
| Work temperature         | -10°C~50°C                                                                                                                                                                                                                                                                      |
| Storage temperature      | -40°C~85℃                                                                                                                                                                                                                                                                       |
| Humidity(Non-condensing) | 5%-95%                                                                                                                                                                                                                                                                          |
| Dimension(L*W*H)         | 440mm*180mm*44mm                                                                                                                                                                                                                                                                |
| Weight                   | 2.32Kg                                                                                                                                                                                                                                                                          |
| Regulator                | CE, FCC, ROHS                                                                                                                                                                                                                                                                   |