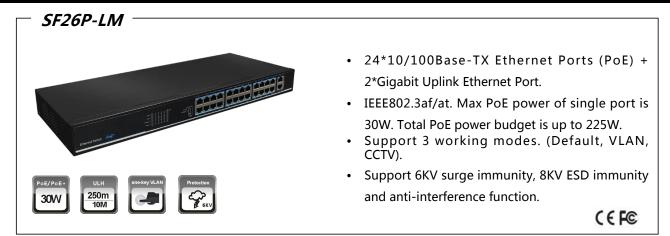

# 24-Port 10/100Mbps+2 Gigabit uplink PoE Switch

802.3af/at, 6kv Lightning, Three modes, Max 225W PoE power

### Introduction

The security exclusive 24 ports PoE Ethernet switch, providing 24\*downlink PoE ports (IEEE802.3af/at) and 2\*1000Mbps Uplink ports, fulfills the demand for HD IP surveillance. Equipped with the excellent performance of ESD, 6KV lighting protection and surge protection circuits, the PoE switch could operate stably in the harsh environment. With unique one-key smart function, users can enable the VLAN easily and keep the network storm, virus & cyber attack away from their system.

#### **Physical Features**

Datasheet : VER2.0

Specification —

| Model                    | SF26P-LM                                                                                                                                                                                                                                                                        |
|--------------------------|---------------------------------------------------------------------------------------------------------------------------------------------------------------------------------------------------------------------------------------------------------------------------------|
| Downstream Ports         | 24* 10/100Base-TX (PoE)                                                                                                                                                                                                                                                         |
| Uplink Ports             | 2x 10/100/1000Base-T Ethernet Ports                                                                                                                                                                                                                                             |
| Network Standard         | IEEE802.3, IEEE802.3u, IEEE802.3ab, IEEE802.3x                                                                                                                                                                                                                                  |
| Switch Capacity          | 8.8Gbps                                                                                                                                                                                                                                                                         |
| Throughput               | 6.4Mpps                                                                                                                                                                                                                                                                         |
| Switch Processing Scheme | Store and Forward                                                                                                                                                                                                                                                               |
| Memory Buffer            | 4M                                                                                                                                                                                                                                                                              |
| MAC Table                | 8К                                                                                                                                                                                                                                                                              |
| PoE Standard             | 802.3af/at(PSE)                                                                                                                                                                                                                                                                 |
| PsE Type                 | End-span                                                                                                                                                                                                                                                                        |
| Power Pin Assignment     | 1/2(+) , 3/6(-)                                                                                                                                                                                                                                                                 |
| PoE Power Output         | 54V DC , 30 watts max                                                                                                                                                                                                                                                           |
| PoE Budge                | 225 watts max                                                                                                                                                                                                                                                                   |
| One-key Smart            | Default: Support Vlan passthrough,All port can be communicated freely.<br>VLAN: Port 1-24 support PoE Watchdog , isolated respectively, but can<br>communicate with Port G1-G2<br>CCTV: Port 1-24 support PoE Watchdog , 10M, with long transmission distance of<br>250 meters. |
| Lightning protection     | 6KV Execute: IEC61000-4-5                                                                                                                                                                                                                                                       |
| ESD                      | 6KV Contact discharge<br>8KV Air discharge<br>Execute: IEC61000-4-2                                                                                                                                                                                                             |
| Power Supply             | AC 100V~240V                                                                                                                                                                                                                                                                    |
| Power Dissipation        | < 250W (Include PoE)                                                                                                                                                                                                                                                            |
| Work temperature         | -10°C~50°C                                                                                                                                                                                                                                                                      |
| Storage temperature      | -40°C~85℃                                                                                                                                                                                                                                                                       |
| Humidity(Non-condensing) | 5%-95%                                                                                                                                                                                                                                                                          |
| Dimension(L*W*H)         | 440mm*180mm*44mm                                                                                                                                                                                                                                                                |
| Weight                   | 2.32Kg                                                                                                                                                                                                                                                                          |
| Regulator                | CE, FCC, ROHS                                                                                                                                                                                                                                                                   |