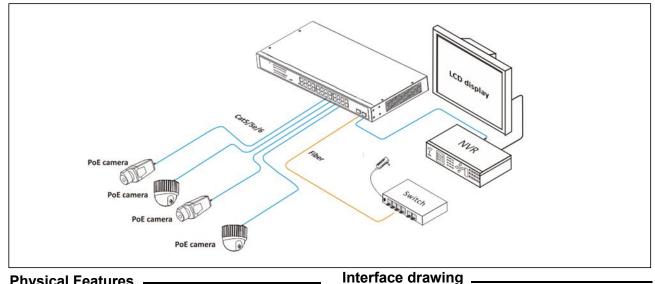

# 24-Port 10/100Mbps+2 Gigabit uplink PoE Switch

802.3af/at, 6kv Lightning, Three modes, Max 225W PoE power



### Introduction

The security exclusive 24 ports PoE Ethernet switch, providing 24\*downlink PoE ports (IEEE802.3af/at) and 2\*1000Mbps Uplink ports, fulfills the demand for HD IP surveillance. Equipped with the excellent performance of ESD, 6KV lighting protection and surge protection circuits, the PoE switch could operate stably in the harsh environment. With unique one-key smart function, users can enable the VLAN easily and keep the network storm, virus & cyber attack away from their system.

### Application



#### **Physical Features**



Datasheet : VER2.0

Specification —

| Model                    | SF26P-LM                                                                                                                                                                                                                                                                        |
|--------------------------|---------------------------------------------------------------------------------------------------------------------------------------------------------------------------------------------------------------------------------------------------------------------------------|
| Downstream Ports         | 24* 10/100Base-TX (PoE)