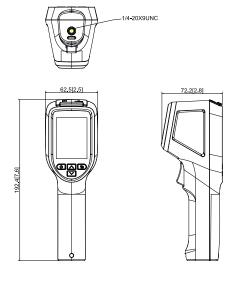

#### Dimensions (mm[inch])

# Video and Audio Video Compression

| Frame Rate              | 480 × 640@25fps                                                                                                 |
|-------------------------|-----------------------------------------------------------------------------------------------------------------|
| Picture Encoding Format | JPEG                                                                                                            |
| Audible Alarm           | Yes                                                                                                             |
| Interface               |                                                                                                                 |
| Edge Storage            | Micro SD Card (Max 256 GB, support SD card error alarm:<br>No SD card alarm, insufficient SD card memory alarm) |
| USB                     | Micro USB                                                                                                       |
| Power                   |                                                                                                                 |
| Power Supply            | 5V DC or built-in power supply                                                                                  |
| Operating Time          | ≥ 8 h<br>Note: Battery life will be reduced if head detection,<br>audible alarm or video recording are enabled. |
| Charging Time           | ≤ 2.5 h                                                                                                         |
| Power Consumption       | < 1W                                                                                                            |
| Display                 |                                                                                                                 |
| Screen Size             | 2.4" LCD                                                                                                        |
| Resolution              | 240 × 320                                                                                                       |
| Environmet              |                                                                                                                 |
| Operating Temperature   | 10°C-35°C (50°F-95°F)                                                                                           |
| Operating Humidity      | ≤ 90%                                                                                                           |
| Structure               |                                                                                                                 |
| Ingress Protection      | IP54<br>Drop test height: 2 m (6.56 feet)                                                                       |
| Product Dimensions      | 192.4 mm × 62.5 mm × 72.2 mm (7.6" × 2.5" × 2.8") (L<br>× W × H)                                                |