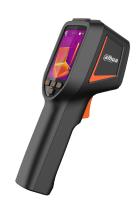

# DH-TPC-HT2201

### Handheld Thermal Temperature Monitoring Camera

- 256 × 192 uncooled VOx FPA
- · Al non-contact temperature monitoring
- Temperature monitoring accuracy: ±0.5°C
- · Support audible alarm
- PC client for live view & alarm
- Battery life > 8 h
- $\boldsymbol{\cdot}$  Support micro SD card for image and video storage

#### **Series Overview**

Dahua thermal cameras characterized by non-contact, rapid, and no risk to temperature testers, etc. It can be conveniently deployed in public places with dense crowds, and can be used for efficient and safe preliminary screening of temperature anomalies.