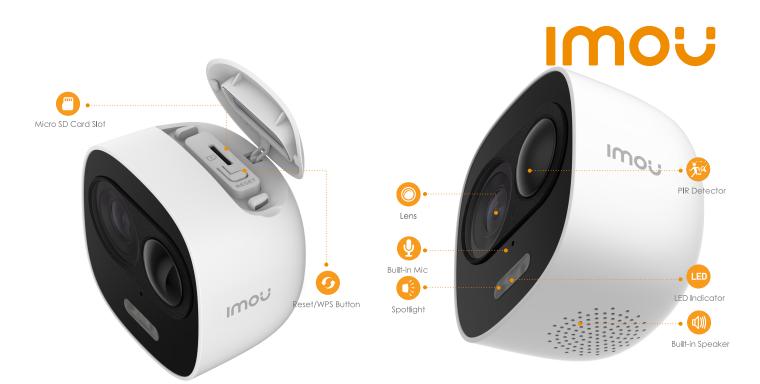

Micro SD Card Slot Supports up to 128GB local storage IP65 Weatherproof for outdoor conditions

Save more high-quality video in less

H.265 Codec

space

Wi-Fi Connection IEEE802.11b/g/n(2.4GHz)

**Cloud Service** Live video, storage, alarm alerts and more

## Video & Audio

Video Compression : H.265/H.264 Up to 25/30fps Frame Rate 16x Digital Zoom Built-in Mic & Speaker, 110dB Siren Built-in Spotlight

## **Auxiliary Interface**

Micro SD Card Slot(up to 128GB) Reset/WPS Button