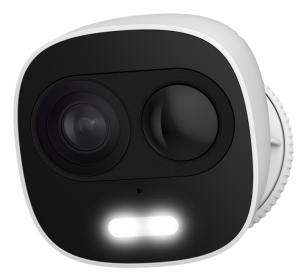

# LOOC

## 1080P H.265 Active Deterrence Wi-Fi Camera

LOOC delivers 2MP live monitoring, it supports the latest H.265 compression which can save up to 50% bandwidth and storage. With IP65 certified, the camera can be used outdoors under different weather conditions. With built-in spotlight and 110dB security siren, LOOC actively keeps unwelcome visitors away from what you care before he enters your home.

1080P FHD Video See more than 720P

Two-way Talk Communicate with family and pets easily

Active Deterrence Scare away unwelcome visitors with built-in spotlight and 110dB security siren

PIR Detection High quality passive IR detector for reducing false alarms