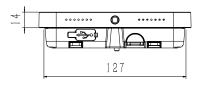

### **DIMENSIONS (Unit: mm)**

#### SPECIFICATIONS

| Main Functions                 |                                                                                                              |
|--------------------------------|--------------------------------------------------------------------------------------------------------------|
| Operation System               | Embedded Linux System                                                                                        |
| LCD Screen                     | 8-inch LCD Touch Screen                                                                                      |
|                                | Resolution: 1280×800                                                                                         |
| Camera                         | 2MP, true WDR, Wide-Angle Lens                                                                               |
| 1:N Face Recognition Duration  | ≤ 0.3s/Person                                                                                                |
| Face Recognition Accuracy Rate | ≥ 99%                                                                                                        |
| Face Recognition Distance      | 0.3 m to 2 m                                                                                                 |
| Face Picture Capacity          | 10000, JPG                                                                                                   |
| Card Capacity                  | 50,000                                                                                                       |
| Event Capacity                 | 100,000                                                                                                      |
| Communication Mode             | 10/100 Mbps Self-Adaptive Network Interface                                                                  |
| Interface                      | RS-485×1, Wiegand×1, USB×1, Sensor×1, Exit Button×1, Tamper×1, Alarm Input×2,<br>Alarm Output×1, Door Lock×1 |
| Power Supply                   | 12VDC/2A (Centralized Power Supply)                                                                          |
| Working Temperature            | -20 °C to 60 °C                                                                                              |
| Working Humidity               | 0% to 90% RH                                                                                                 |
| Installing Method              | Wall Mounting (With/Without Gang Bracket)                                                                    |
| Dimensions                     | 240×132×33mm (9.45×5.20×1.30inch)                                                                            |
| Application Situation          | Indoor/Outdoor                                                                                               |
| Protection Level               | IP65                                                                                                         |
| Power Consumption              | ≤14W                                                                                                         |