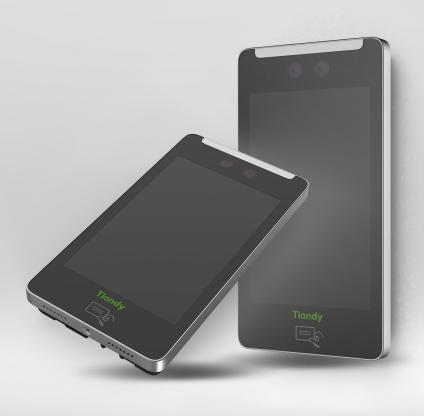

# TC-P3010 **Face Recognition Terminal**

## **KEY FEATURES**

- · Wall mounting
- · 8-inch LCD touch screen to display operation interface, advertisement, etc.
- · 2MP wide-angle lens
- · WDR
- · Face recognition distance: 0.3m to 2.0m
- · High performance processor with deep learning algorithm
- Max. 10000 face pictures and Max. 50000 cards
- Multiple authentication modes: authentication by comparing face picture, by swiping card and comparing face picture, by custom mode, etc.
- · Accurate and fast face recognition function.
- The face recognition duration is no more than 0.3s

per person and the face recognition accuracy rate is more than 99%

- · Applies face picture data and card data to the device via TCP/IP or uploading them to the device via the USB flash drive
- Stand-alone operation
- · Transmits and saves the comparing results and the captured face pictures to the server or saved localy
- · Device management, log search, and parameter settings via the device GUI or IE client
- · Imports the data (face pictures) from the USB flash drive to the device or exports the data (face pictures and events) from the device to the USB flash drive
- · Voice prompts