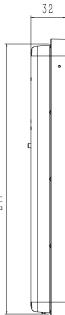

### **DIMENSIONS (Unit: mm)**

#### SPECIFICATIONS

| Main Functions                 |                                                                                                              |
|--------------------------------|--------------------------------------------------------------------------------------------------------------|
| Operation System               | Embedded Linux System                                                                                        |
| LCD Screen                     | 8-inch LCD Touch Screen                                                                                      |
|                                | Resolution: 1280×800                                                                                         |
| Camera                         | 2MP, true WDR, Wide-Angle Lens                                                                               |
| 1:N Face Recognition Duration  | ≤ 0.3s/Person                                                                                                |
| Face Recognition Accuracy Rate | ≥ 99%                                                                                                        |
| Face Recognition Distance      | 0.3 m to 2 m                                                                                                 |
| Face Picture Capacity          | 10000, JPG                                                                                                   |
| Card Capacity                  | 50,000                                                                                                       |
| Event Capacity                 | 100,000                                                                                                      |
| Communication Mode             | 10/100 Mbps Self-Adaptive Network Interface                                                                  |
| Interface                      | RS-485×1, Wiegand×1, USB×1, Sensor×1, Exit Button×1, Tamper×1, Alarm Input×2,<br>Alarm Output×1, Door Lock×1 |
| Power Supply                   | 12VDC/2A (Centralized Power Supply)                                                                          |
| Working Temperature            | -20 °C to 60 °C                                                                                              |
| Working Humidity               | 0% to 90% RH                                                                                                 |
| Installing Method              | Wall Mounting (With/Without Gang Bracket)                                                                    |
| Dimensions                     | 240×132×33mm (9.45×5.20×1.30inch)                                                                            |
| Application Situation          | Indoor/Outdoor                                                                                               |
| Protection Level               | IP65                                                                                                         |
| Power Consumption              | ≤14W                                                                                                         |