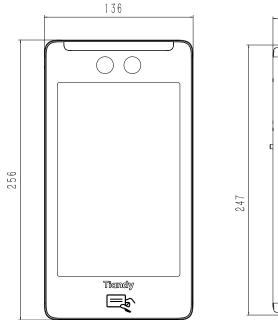

### **DIMENSIONS (Unit: mm)**

#### SPECIFICATIONS

| Main Functions                 |                                                                                                              |
|--------------------------------|--------------------------------------------------------------------------------------------------------------|
| Operation System               | Embedded Linux System                                                                                        |
| LCD Screen                     | 8-inch LCD Touch Screen                                                                                      |
|                                | Resolution: 1280×800                                                                                         |
| Camera                         | 2MP, true WDR, Wide-Angle Lens                                                                               |
| 1:N Face Recognition Duration  | ≤ 0.3s/Person                                                                                                |
| Face Recognition Accuracy Rate | ≥ 99%                                                                                                        |
| Face Recognition Distance      | 0.3 m to 2 m                                                                                                 |
| Face Picture Capacity          | 10000, JPG                                                                                                   |
| Card Capacity                  | 50,000                                                                                                       |
| Event Capacity                 | 100,000                                                                                                      |
| Communication Mode             | 10/100 Mbps Self-Adaptive Network Interface                                                                  |
| Interface                      | RS-485×1, Wiegand×1, USB×1, Sensor×1, Exit Button×1, Tamper×1, Alarm Input×2,<br>Alarm Output×1, Door Lock×1 |
| Power Supply                   | 12VDC/2A (Centralized Power Supply)                                                                          |
| Working Temperature            | -20 °C to 60 °C                                                                                              |
| Working Humidity               | 0% to 90% RH                                                                                                 |
| Installing Method              | Wall Mounting (With/Without Gang Bracket)                                                                    |
| Dimensions                     | 240×132×33mm (9.45×5.20×1.30inch)                                                                            |
| Application Situation          | Indoor/Outdoor                                                                                               |
| Protection Level               | IP65                                                                                                         |
| Power Consumption              | ≤14W                                                                                                         |