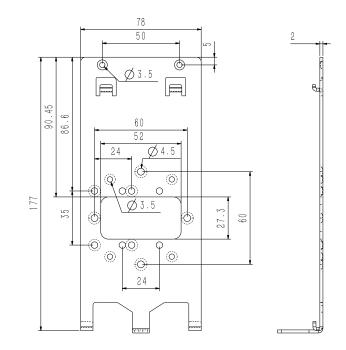

|
| Installing Method              | Wall Mounting (With/Without Gang Bracket)                                                                    |
| Dimensions                     | 240×132×33mm (9.45×5.20×1.30inch)                                                                            |
| Application Situation          | Indoor/Outdoor                                                                                               |
| Protection Level               | IP65                                                                                                         |
| Power Consumption              | ≤14W                                                                                                         |

AVAILABLE MODEL TC-P3010



### **DIMENSIONS (Unit: mm)**









### **ACCESSORIES**





Tiandy Technologies Co.,Ltd.

Email: sales@tiandy.com Tel: +86-22-58596178