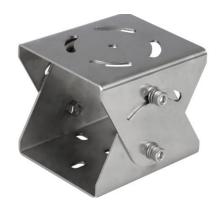

## Mount Adapter

For use with Explosion-protected Bullet Camera

- 304 Stainless Steel Construction
- 50 kg (110.23 lb) Load Bearing Capacity
- Designed for Extreme Temperature Environments
- For Use with Explosion-protected Bullet Camera and DH-EXB100 Wall Mount

| Technical Specifications |                                                                  |  |
|--------------------------|------------------------------------------------------------------|--|
| Material                 | 304 Stainless Steel                                              |  |
| Dimensions               | 100.0 mm x 90.0 mm x 80.0 mm<br>(3.94 in. x 3.54 in. x 3.15 in.) |  |
| Load Bearing Capacity    | 50.0 kg (110.23 lb)                                              |  |
| Weight                   | 0.50 kg (1.10 lb)                                                |  |
| Operating Temperature    | -40 °C to 60 °C (-40 °F to 140 °F)                               |  |
| Humidity                 | Less than 95% RH                                                 |  |