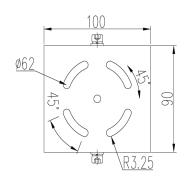

| Technical Specifications |                                                                  |  |
|--------------------------|------------------------------------------------------------------|--|
| Material                 | 304 Stainless Steel                                              |  |
| Dimensions               | 100.0 mm x 90.0 mm x 80.0 mm<br>(3.94 in. x 3.54 in. x 3.15 in.) |  |
| Load Bearing Capacity    | 50.0 kg (110.23 lb)                                              |  |
| Weight                   | 0.50 kg (1.10 lb)                                                |  |
| Operating Temperature    | -40 °C to 60 °C (-40 °F to 140 °F)                               |  |
| Humidity                 | Less than 95% RH                                                 |  |

## Dimensions (mm)