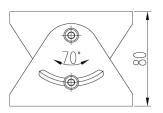

| Technical Specifications |                                                                  |  |
|--------------------------|------------------------------------------------------------------|--|
| Material                 | 304 Stainless Steel                                              |  |
| Dimensions               | 100.0 mm x 90.0 mm x 80.0 mm<br>(3.94 in. x 3.54 in. x 3.15 in.) |  |
| Load Bearing Capacity    | 50.0 kg (110.23 lb)                                              |  |
| Weight                   | 0.50 kg (1.10 lb)                                                |  |
| Operating Temperature    | -40 °C to 60 °C (-40 °F to 140 °F)                               |  |
| Humidity                 | Less than 95% RH                                                 |  |

## Dimensions (mm)