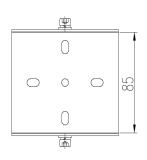

| Technical Specifications |                                                                  |  |
|--------------------------|------------------------------------------------------------------|--|
| Material                 | 304 Stainless Steel                                              |  |
| Dimensions               | 100.0 mm x 90.0 mm x 80.0 mm<br>(3.94 in. x 3.54 in. x 3.15 in.) |  |
| Load Bearing Capacity    | 50.0 kg (110.23 lb)                                              |  |
| Weight                   | 0.50 kg (1.10 lb)                                                |  |
| Operating Temperature    | -40 °C to 60 °C (-40 °F to 140 °F)                               |  |
| Humidity                 | Less than 95% RH                                                 |  |

## Dimensions (mm)