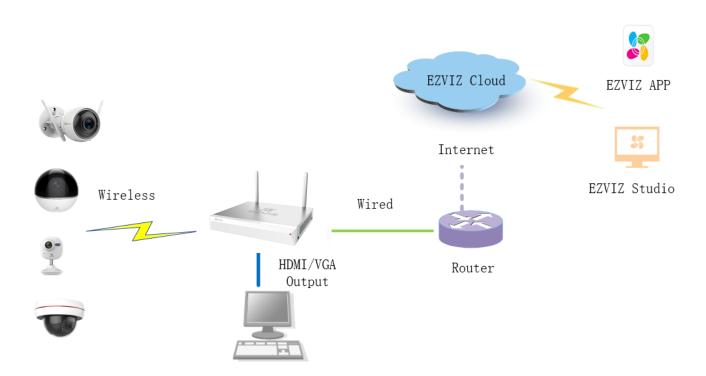

## Main Features

- Wireless NVR with HDMI/VGA Output to view live or recording
- Dedicated Wi-Fi signal for recording up to 300ft/100m long range
- Connect up to 8 1080p Wi-Fi cameras
- Up to 6TB storage for 24/7 continuous live viewing and recording
- Supports ONVIF conformant camera