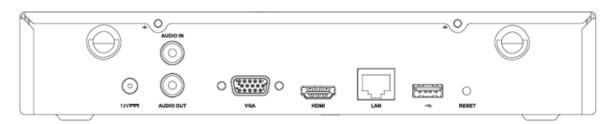

|
|                            | USB2.0 Interface                     | 1                                                                                         | 1                                                                                         |
| Dimensions<br>(mm)         | length x width x high (mm)           | 235x 270x44.5                                                                             | 235x 270x44.5                                                                             |
| Weight                     | Net Weight                           | <=900g                                                                                    | <=900g                                                                                    |

## **Physical Interfaces**