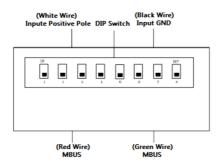

## **Physical Interface**

# Caution

- Power off both of the expander and control panel and set the DIP address on the expander before installation.
- Using different device addresses for expander on MBUS.
- The available device address for expander is from 1 to 253. The address 0,254 and 255 are not available.
- MBUS is polarity-free.