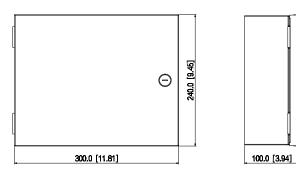

# Dimensions (mm[inch])

### Scene

Ideal for scenarios that require fire control rooms, such as residential communities, office buildings, industrial parks, supermarkets and other large public buildings.

| Technical Specification |                                                   |  |
|-------------------------|---------------------------------------------------|--|
| Model                   | DHI-HY-JX40                                       |  |
| Material                | Cold-rolled steel sheet                           |  |
| Dimensions              | 300 mm × 240 mm × 100 mm (11.81" × 9.45" × 3.94") |  |
| Color                   | White                                             |  |
| Net Weight              | 3 kg (6.61 lb)                                    |  |
| Gross Weight            | 3.6 kg (7.94 lb)                                  |  |
| Packaging Method        | 10 pcs in each carton                             |  |
| Operating Temperature   | -10 °C to +50 °C (+14 °F to +122 °F)              |  |
| Operating Humidity      | ≤ 95% RH (no condensation)                        |  |
| Protection              | IP20                                              |  |
| Installation            | Wall mount                                        |  |