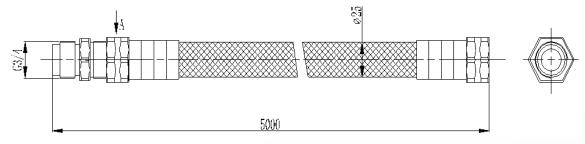

### Specification

| General               |                                                                                            |
|-----------------------|--------------------------------------------------------------------------------------------|
| Material              | Cover: PTFE, main body: Q235 ,Connector Material: 316L                                     |
| Dimension             | $\not$ 025 mm × 5000 mm . Thread Specification: G-3/4 Female and Male threads on two Sides |
| Weight                | Approx 4kg                                                                                 |
| Startup and Operating |                                                                                            |
| Conditions            | -40 °C to 60 °C . Humidity 95% or less (non-condensing)                                    |
| Approval              |                                                                                            |
| Protection            | IP68(2m/2h)                                                                                |
| Explosion-proof sign  | IECEx DNV 24.0038U                                                                         |
|                       | Ex eb IIC Gb                                                                               |
|                       | Ex tb IIIC Db                                                                              |
|                       | DNV 24 ATEX 82754U                                                                         |
|                       | II 2 G Ex eb IIC Gb                                                                        |
|                       | II 2 D Ex tb IIIC Db                                                                       |

#### Dimension