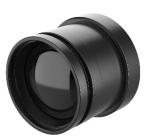

# IT-AF25G10HS-640X17S1 Thermal Lens

We are available to provide optical & mechanical design for infrared lenses, we have standard optical infrared lenses, which including athermalized lens, manual lens, motorized lens, zoom lens. Motorized focus lenses feature high performance, low illumination, large aperture, low distortion; The multiple optical correction methods minimize aberrations, etc.

## Specification

| • • • • • • • • • • • • • • • • • • • • |                                |
|-----------------------------------------|--------------------------------|
| Lens Specification                      |                                |
| Focal Length                            | 25 mm                          |
| Lens Type                               | Athermalized                   |
| Aperture                                | F1.0                           |
| Focus Type                              | Fixed                          |
| Mount Type                              | M34 × 0.75                     |
| Field Of View (FOV)                     | 24.6° (H) × 19.7° (V)          |
| Operating Temperature                   | -40°C to 80°C (-40°F to 176°F) |
| Working Humidity                        | < 90% RH                       |
| Dimension                               | 34 mm × 28.3 mm                |
| Weight                                  | 47 g                           |
|                                         |                                |

#### Available Model

IT-AF25G10HS-640X17S1