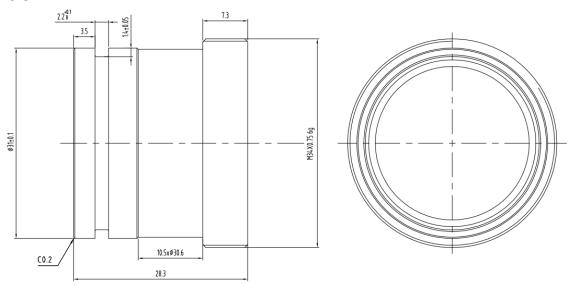

## Dimension

## Unit: mm

## Specification

| • • • • • • • • • • • • • • • • • • • • |                                |
|-----------------------------------------|--------------------------------|
| Lens Specification                      |                                |
| Focal Length                            | 25 mm                          |
| Lens Type                               | Athermalized                   |
| Aperture                                | F1.0                           |
| Focus Type                              | Fixed                          |
| Mount Type                              | M34 × 0.75                     |
| Field Of View (FOV)                     | 24.6° (H) × 19.7° (V)          |
| Operating Temperature                   | -40°C to 80°C (-40°F to 176°F) |
| Working Humidity                        | < 90% RH                       |
| Dimension                               | 34 mm × 28.3 mm                |
| Weight                                  | 47 g                           |
|                                         |                                |