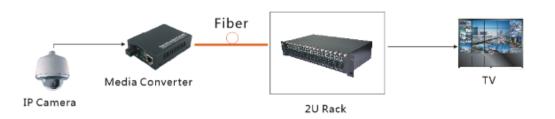

#### APPLICATION ·

- Extend your Ethernet connection up to 0~20km away using fiber optics;
- Creates an economical Ethernet-fiber/copper-fiber link for connecting remote

sub-networks to larger fiber optic networks/backbones;

Converts Ethernet to fiber, fiber to copper/Ethernet, ensuring optimum network

scalability for connecting two or more Ethernet network nodes;

2: CCTV Surveillance Security.