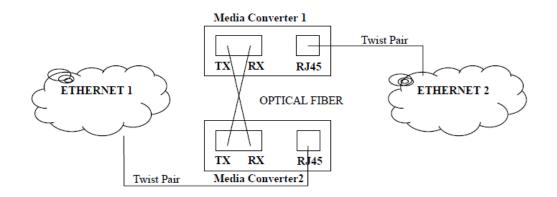

#### APPLICATION ·

- Extend your Ethernet connection up to 0~20km away using fiber optics;
- Creates an economical Ethernet-fiber/copper-fiber link for connecting remote

sub-networks to larger fiber optic networks/backbones;

Converts Ethernet to fiber, fiber to copper/Ethernet, ensuring optimum network

scalability for connecting two or more Ethernet network nodes;

2: CCTV Surveillance Security.