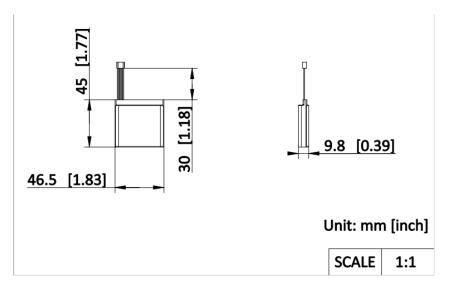

## Specification

| General             |                                                                            |
|---------------------|----------------------------------------------------------------------------|
| Operating Condition | -20 °C to 60 °C (-4 °F to 140 °F). Humidity 80% or less (non-condensing)   |
| Weight              | 39 g (without mounting) (0.1 lb.)                                          |
| Dimension           | 46.5 mm × 45 mm × 9.8 mm (1.83" × 1.77" × 0.39")                           |
| Battery             |                                                                            |
| Capacity            | 2500 mAh                                                                   |
| Battery Type        | Lithium-ion battery                                                        |
| Approval            |                                                                            |
| Environment         | CE-RoHS: 2011/65/EU, WEEE: 2012/19/EU, Reach: Regulation (EC) No 1907/2006 |

## Dimension