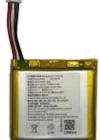

DS-MH1310-M1 Mini Body Camera Battery

Battery for DS-MCW406

2500 mAh, 3.8 V

## Specification

| General             |                                                                            |
|---------------------|----------------------------------------------------------------------------|
| Operating Condition | -20 °C to 60 °C (-4 °F to 140 °F). Humidity 80% or less (non-condensing)   |
| Weight              | 39 g (without mounting) (0.1 lb.)                                          |
| Dimension           | 46.5 mm × 45 mm × 9.8 mm (1.83" × 1.77" × 0.39")                           |
| Battery             |                                                                            |
| Capacity            | 2500 mAh                                                                   |
| Battery Type        | Lithium-ion battery                                                        |
| Approval            |                                                                            |
| Environment         | CE-RoHS: 2011/65/EU, WEEE: 2012/19/EU, Reach: Regulation (EC) No 1907/2006 |