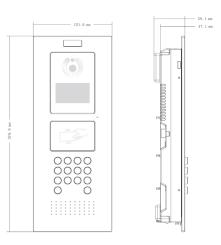

| General             |                        |
|---------------------|------------------------|
| Ingress Protection  | IP54                   |
| Tamper Switch       | 1                      |
| Installation        | Flush                  |
| Material            | Aluminum               |
| Power               | DC 12V                 |
| Power Consumption   | Standby ≤1W, Work ≤10W |
| Working Temperature | -40°C~+60°C            |
| Relative Humidity   | 10%~90%RH              |
| Dimensions          | 151.0mm×376.0mm×59.1mm |
| Weight              | 1.6Kg                  |