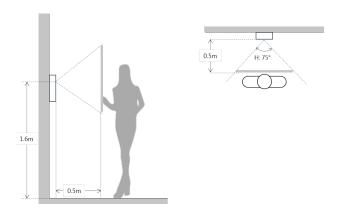

|
| Ethernet         | 10M/100Mbps                        |
| Network Protocol | TCP/IP                             |
|                  |                                    |

| General             |                        |
|---------------------|------------------------|
| Ingress Protection  | IP54                   |
| Tamper Switch       | 1                      |
| Installation        | Flush                  |
| Material            | Aluminum               |
| Power               | DC 12V                 |
| Power Consumption   | Standby ≤1W, Work ≤10W |
| Working Temperature | -40°C~+60°C            |
| Relative Humidity   | 10%~90%RH              |
| Dimensions          | 151.0mm×376.0mm×59.1mm |
| Weight              | 1.6Kg                  |

## Dimensions View Area





### Application