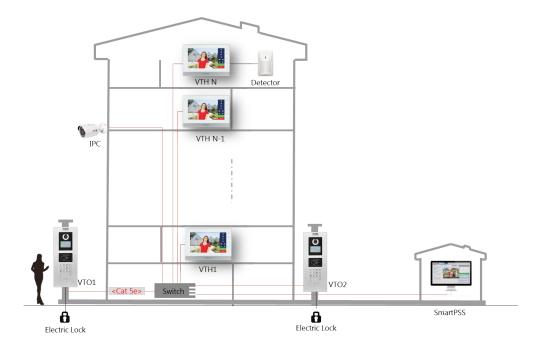

| 10M/100Mbps                        |
| Network Protocol | TCP/IP                             |
|                  |                                    |

| General             |                        |
|---------------------|------------------------|
| Ingress Protection  | IP54                   |
| Tamper Switch       | 1                      |
| Installation        | Flush                  |
| Material            | Aluminum               |
| Power               | DC 12V                 |
| Power Consumption   | Standby ≤1W, Work ≤10W |
| Working Temperature | -40°C~+60°C            |
| Relative Humidity   | 10%~90%RH              |
| Dimensions          | 151.0mm×376.0mm×59.1mm |
| Weight              | 1.6Kg                  |

## Dimensions View Area





### Application