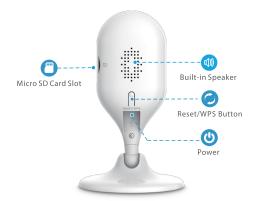

## **Auxiliary Interface**

Micro SD Slot (up to 64GB) Built-in Mic & Speaker WPS/Reset button