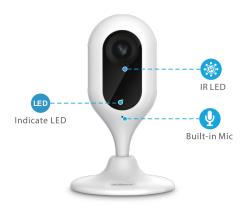

## Notice Management

Motion Detection Configurable region

## Network

Wi-Fi: IEEE802.11b/g/n, 50m open field

Easy4ip app: iOS, Android

## **Auxiliary Interface**

Micro SD Slot (up to 64GB) Built-in Mic & Speaker WPS/Reset button