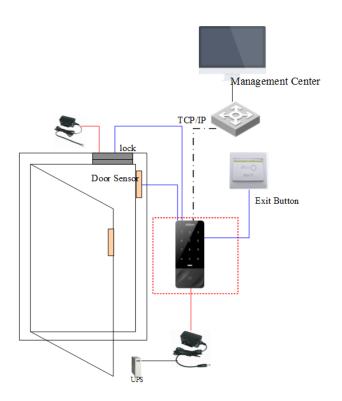

# Application

Small Office One door controller

### Input/Output Ports

| Input  | Door sensor x 1, Exit button x 1 |
|--------|----------------------------------|
| Output | Relay x 1 (Door lock,)           |
| Reader | Reader x 1                       |
|        |                                  |