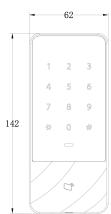

# **Dimensions**

#### Genreal

| RTC                 | Yes                                        |
|---------------------|--------------------------------------------|
| Voice Prompt        | No                                         |
| Beep Tone           | Buzzer                                     |
| Keyboard            | Sensitive touch keypad with blue backlight |
| Power Supply        | 9-15DC/200mA                               |
| Working Environment | -30°C~+60°C                                |
| Working Humidity    | ≤95%                                       |
| Dimension(W×D×H)    | 62*23*142mm                                |
| Weight              | 0.5Kg                                      |