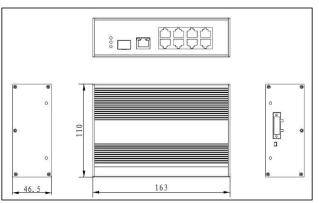

### Physical Features

# Specification -

| Model                    | UTP7208E-PoE-A1                                                      |
|--------------------------|----------------------------------------------------------------------|
| Downstream Ports         | 8* 10/100Base-TX                                                     |
| Uplink Ports             | 1*1000Mbps SFP Port and 1*10/100/1000Base-T                          |
| Network Standard         | IEEE802.3 、IEEE802.3u、IEEE802.3ab、IEEE802.3z、EEE802.3 X              |
| Switch Capacity          | 5.6Gbps                                                              |
| Throughput               | 4Mpps                                                                |
| Switch Processing Scheme | Store and Forward                                                    |
| Memory Buffer            | 1M                                                                   |
| MAC Table                | 8K                                                                   |
| PoE Standard             | 802.3af/at                                                           |
| PsE Type                 | End-span                                                             |
| Power Pin Assignment     | 1/2(+), 3/6(-)                                                       |
| PoE Power Output         | 44~57V DC , 30 watts max                                             |
| PoE Budge                | 150 watts max                                                        |
| Lightning protection     | 6KV Execute : IEC61000-4-5                                           |
| ESD                      | 6KV Contact discharge<br>8KV Air discharge<br>Execute : IEC61000-4-2 |
| Power Supply             | DC 48~57V                                                            |
| Power Dissipation        | <6W                                                                  |
| Work temperature         | -40°C~75°C                                                           |
| Storage temperature      | -40°C~85°C                                                           |
| Humidity(Non-condensin)  | 5%-95%                                                               |
| Dimension ( L×W×H )      | 159mm×110mm×46mm                                                     |
| Weight                   | 530g                                                                 |
| Regulator                | CE、FCC、ROHS                                                          |