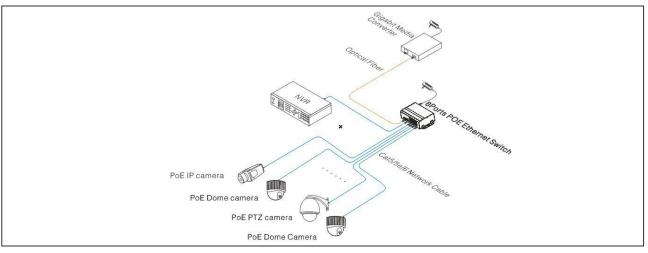

### Application -

#### Introduction

The un-managed industrial ethernet switch provides one uplink ethernet port and one uplink optical port (100Mbps),eight 100Mbps PoE ethernet ports which supporting af/at power supply standard. This product is designed for high definition IP camera network access; which supports one key CCTV model, can achieve VLAN, restrain the Netstorm, protect the information security and prevent the virus spread and Ethernet attack; it also integrates optical interface to achieve the perfect performance which blended with fiber optical transceivers and network switches, to solve the problem of long-distance transmission. The product could be used in network security video surveillance, network project etc.