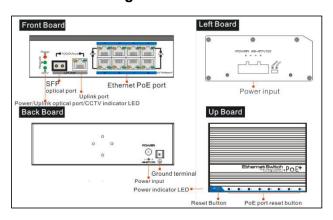

ation.

#### Introduction

The un-managed industrial ethernet switch provides one uplink ethernet port and one uplink optical port (100Mbps),eight 100Mbps PoE ethernet ports which supporting af/at power supply standard. This product is designed for high definition IP camera network access; which supports one key CCTV model, can achieve VLAN, restrain the Netstorm, protect the information security and prevent the virus spread and Ethernet attack; it also integrates optical interface to achieve the perfect performance which blended with fiber optical transceivers and network switches, to solve the problem of long-distance transmission. The product could be used in network security video surveillance, network project etc.

### Application -



### Physical Features



#### Interface drawing





# Specification -

| Model                    | UTP7208E-PoE-A1                                                      |
|--------------------------|----------------------------------------------------------------------|
| Downstream Ports         | 8* 10/100Base-TX                                                     |
| Uplink Ports             | 1*1000Mbps SFP Port and 1*10/100/1000Base-T                          |
| Network Standard         | IEEE802.3 、IEEE802.3u、IEEE802.3ab、IEEE802.3z、EEE802.3 X              |
| Switch Capacity          | 5.6Gbps                                                              |
| Throughput               | 4Mpps                                                                |
| Switch Processing Scheme | Store and Forward