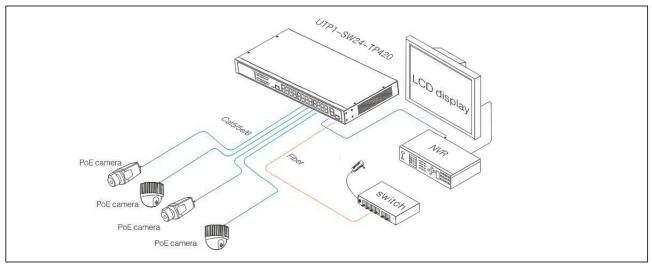

# 24 Ports PoE Fast Unmanaged Ethernet Switch

802.3af/at、 6KV Lightning Protection 、 Support PoE Management



#### Introduction

The 24 ports PoE switch is an unmanaged PoE Ethernet switch along with 24 \* 10/100Base-TX downlink PoE ports and 2 \* 10/100/1000Base-T uplink Ethernet ports featuring 30-watt 802.3at PoE+ as well as 1 additional Gigabit Combo port. The total PoE power budget is up to 390 watts. It supports web-based PoE management and real-time PoE output LED display.The device can be widely used in video security monitoring systems, network projects, etc.

#### Application •



### **Physical Features**



#### Interface drawing



## Specification \_\_\_\_\_

| 型号                       | UTP1-SW24-TP420                                                                                                                                                      |
|--------------------------|----------------------------------------------------------------------------------------------------------------------------------------------------------------------|
| Downstream Ports         | 24* 10/100Base-TX( PoE)                                                                                                                                              |
| Uplink Ports             | 2*10/100/1000Base-T and 1*1000Base-X/SFP( Combo)