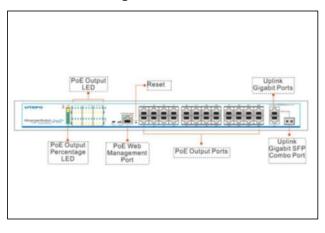

# 24 Ports PoE Fast Unmanaged Ethernet Switch

802.3af/at、 6KV Lightning Protection 、 Support PoE Management



#### Introduction

The 24 ports PoE switch is an unmanaged PoE Ethernet switch along with 24 \* 10/100Base-TX downlink PoE ports and 2 \* 10/100/1000Base-T uplink Ethernet ports featuring 30-watt 802.3at PoE+ as well as 1 additional Gigabit Combo port. The total PoE power budget is up to 390 watts. It supports web-based PoE management and real-time PoE output LED display.The device can be widely used in video security monitoring systems, network projects, etc.

#### Application •



### **Physical Features**



#### Interface drawing



## Specification \_\_\_\_\_

| 型号                       | UTP1-SW24-TP420                                                                                                                                                      |
|--------------------------|----------------------------------------------------------------------------------------------------------------------------------------------------------------------|
| Downstream Ports         | 24* 10/100Base-TX( PoE)                                                                                                                                              |
| Uplink Ports             | 2*10/100/1000Base-T and 1*1000Base-X/SFP( Combo)