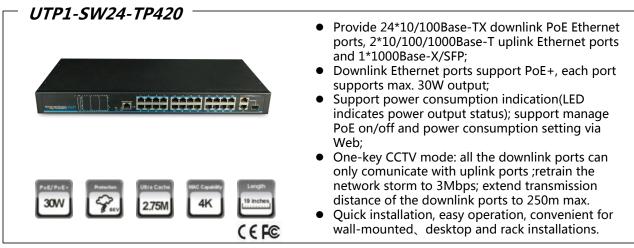

#### Introduction

The 24 ports PoE switch is an unmanaged PoE Ethernet switch along with 24 \* 10/100Base-TX downlink PoE ports and 2 \* 10/100/1000Base-T uplink Ethernet ports featuring 30-watt 802.3at PoE+ as well as 1 additional Gigabit Combo port. The total PoE power budget is up to 390 watts. It supports web-based PoE management and real-time PoE output LED display.The device can be widely used in video security monitoring systems, network projects, etc.