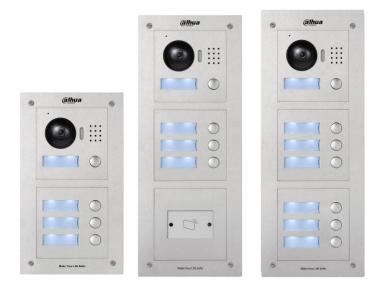

# **IP Module Outdoor Station**

#### **Features**

- 1.3 MP CMOS camera, support wide angle
- · Stainless steel panel, support vandal proof
- Support different modules integration (Buttons/Password/Card)
- Support unlock remotely
- · Support visitor leaving audio and video message
- Flush mounted & Surface mounted
- IP54, IK07