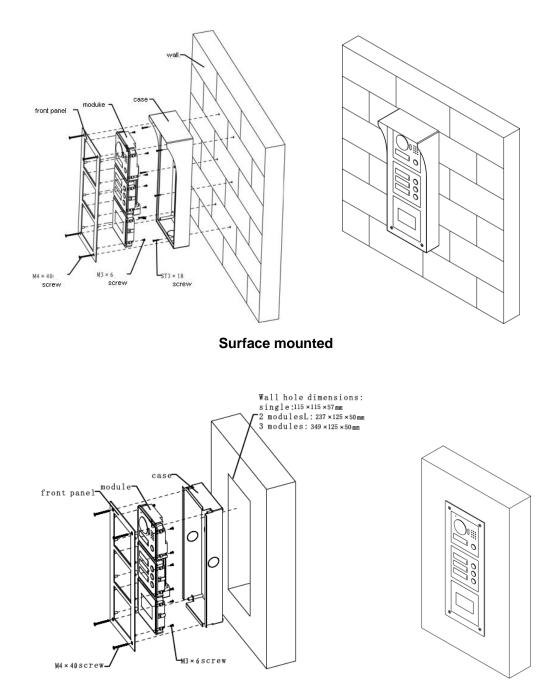

| Temperature | - 40 C/~+70 C             |              |                 |
|                  | Relative    | 10%~95%RH                 |              |                 |
|                  | Humidity    | 10%° 95%RH                |              |                 |
|                  |             |                           |              | 110mm×120mm×29m |
|                  | Dimension   | 110mm×120mm×24.9mm(L×W×H) |              | m               |
|                  |             |                           | (L×W×H)      |                 |
|                  | Weight      | 0.27kg                    |              | 0.32kg          |



## Appearance



VTO2000A-C Front panel and rear panel





VTO2000A-B

VTO2000A-R



VTO2000A-K

**Rear panel** 



### Installation



Flush mounted

#### Dahua Technology Co., Ltd.

1199BinAn Road, Binjiang District, Hangzhou, China Tel: +86-571-87688883 Fax: +86-571-87688815 Email:overseas@dahuatech.com www.dahuatech.com