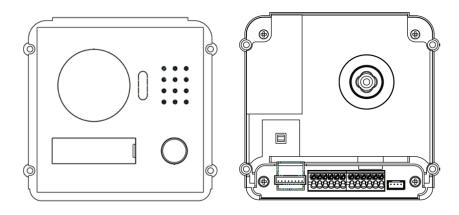

## Appearance

VTO2000A-C Front panel and rear panel

VTO2000A-B

VTO2000A-R

VTO2000A-K

**Rear panel** 