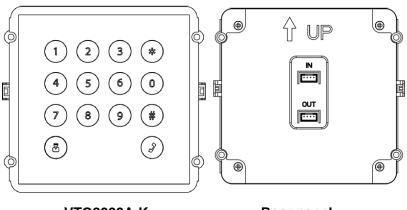

## Appearance

VTO2000A-C Front panel and rear panel

VTO2000A-B

VTO2000A-R

VTO2000A-K

**Rear panel** 