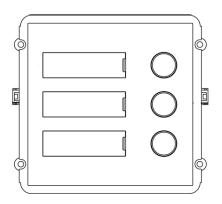

## Appearance

VTO2000A-C Front panel and rear panel

VTO2000A-B

VTO2000A-R

VTO2000A-K

**Rear panel** 