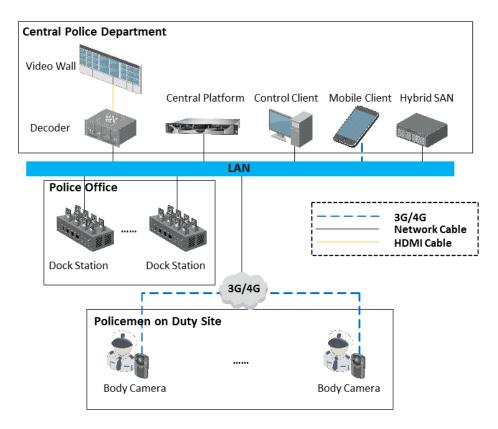

| A dismountable battery with 4,000 mAh capacity which can record videos of 1080p for 8 hours.                                                       |                                                                                                                                                                                                              |
|                          | microHDMI Interface      | Supported                                                                                                                                          |                                                                                                                                                                                                              |



# **Typical Application**



## **Dimension**