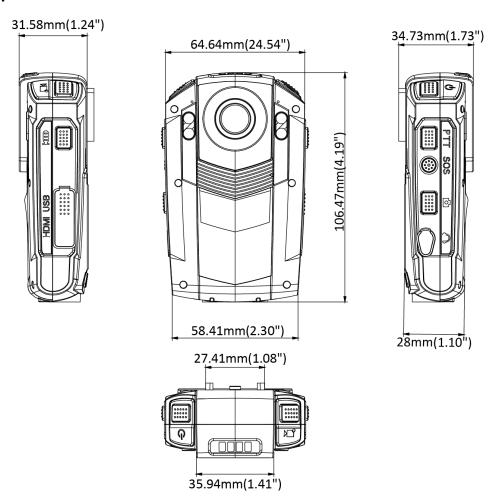

tery with 4,000 mAh capacity which can record videos of 1080p for 8 hours.                                                       |                                                                                                                                                                                                              |
|                          | microHDMI Interface      | Supported                                                                                                                                          |                                                                                                                                                                                                              |



# **Typical Application**



## **Dimension**