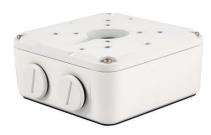

## TR-JB07-A-IN 7-inch Junction Box

## **Specifications**

| Model       | TR-JB07-IN                                                                           |
|-------------|--------------------------------------------------------------------------------------|
| Application | Outdoor or indoor cable junction box for IPC2XX and IPC74X series(Extra back outlet) |
| Dimensions  | 125mmx125mmx55mm (4.9" x4.9" x2.2")                                                  |
| Weight      | 0.74kg(1.63lb)                                                                       |
| Material    | Aluminium alloy                                                                      |