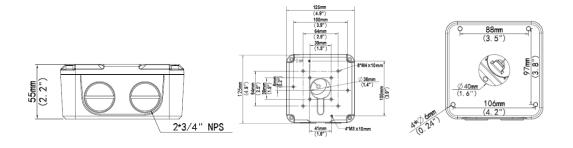

## **Dimensions**

## **Specifications**

| Model       | TR-JB07-IN                                                                           |
|-------------|--------------------------------------------------------------------------------------|
| Application | Outdoor or indoor cable junction box for IPC2XX and IPC74X series(Extra back outlet) |
| Dimensions  | 125mmx125mmx55mm (4.9" x4.9" x2.2")                                                  |
| Weight      | 0.74kg(1.63lb)                                                                       |
| Material    | Aluminium alloy                                                                      |