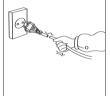

## **N** Warning

Please don't use several products at the same time on one power socket.

 It may cause a fire due to an abnormal overheating.

Please don't bend the power cable excessively or it may cause an electric shock.

 fire when using a damaged power cable.

Please don't handle the power cable with a wet hand.

 It may cause an electric shock.

Please plug out the power cable from the socket when not using it for a long period of time.