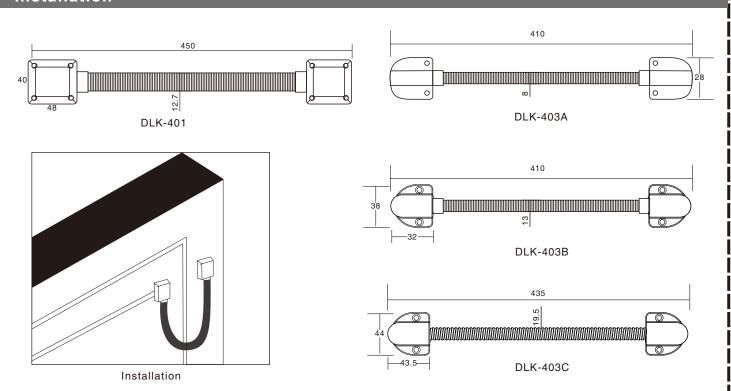

#### DLK-401

Size: 450Lx12.7W(mm)DIA

Suitable Range: Prevent the wire from malicious

damage

Standard Structure: Alloy Material Thickened

Ripple Tube

Finished for Shell: Painted by high temperature

Weight: 0.27kg

#### **DLK-403B**

Size: 410Lx13W(mm)DIA

Suitable Range: Prevent the wire from malicious

damage

Standard Structure: Alloy Material, Thickened

Ripple Tube

Finished for Shell: Painted by high temperature

Weight: 0.09kg

#### **DLK-403A**

Size: 410Lx8W(mm)DIA(other size is optional)

Suitable Range: Prevent the wire from malicious damage Standard Structure: Alloy Material, Thickened Ripple Tube

Finished for Shell: Painted by high temperature

Weight: 0.078kg

#### **DLK-403C**

Size: 435Lx19.5W(mm)DIA

Suitable Range: Prevent the wire from malicious damage Standard Structure: Alloy Material, Thickened Ripple Tube

Finished for Shell: Painted by high temperature

Weight: 0.15kg

### Installation

www.yli.cn We create security