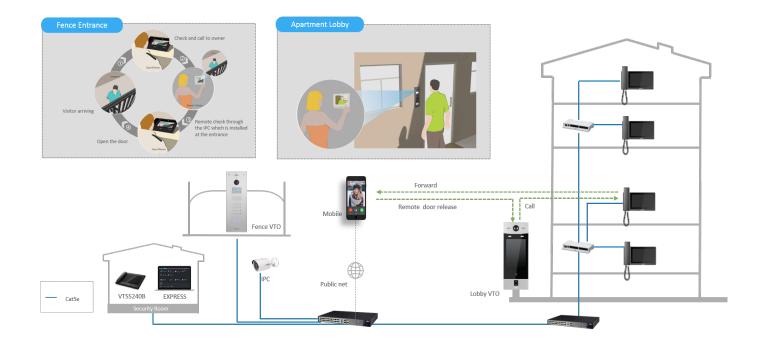

|

#### Network

| Ethernet         | 10M/100Mbps |
|------------------|-------------|
| Network Protocol | TCP/IP      |

#### General

| Ingress Protection  | IP55, IK07                 |
|---------------------|----------------------------|
| Tamper Switch       | 1                          |
| Installation        | Flush                      |
| Material            | Tempered Glass<br>Aluminum |
| Power               | DC 12V, 5A                 |
| Power Consumption   | Standby ≤8W, Work ≤24W     |
| Working Temperature | -20°C~+60°C                |
| Relative Humidity   | 10%~95%RH                  |
| Dimensions          | 475mm×174mm×58mm           |
| Weight              | 2Kg                        |

### **Dimensions**

# View Area





# Application