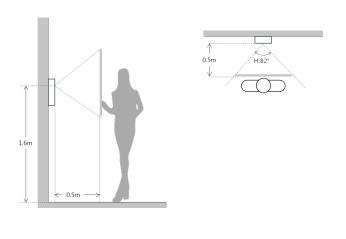

|

#### Network

| Ethernet         | 10M/100Mbps |
|------------------|-------------|
| Network Protocol | TCP/IP      |

#### General

| Ingress Protection  | IP55, IK07                 |
|---------------------|----------------------------|
| Tamper Switch       | 1                          |
| Installation        | Flush                      |
| Material            | Tempered Glass<br>Aluminum |
| Power               | DC 12V, 5A                 |
| Power Consumption   | Standby ≤8W, Work ≤24W     |
| Working Temperature | -20°C~+60°C                |
| Relative Humidity   | 10%~95%RH                  |
| Dimensions          | 475mm×174mm×58mm           |
| Weight              | 2Kg                        |

### **Dimensions**

# View Area





# Application