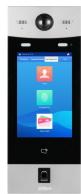

# VTO9341D

# **Apartment Outdoor Station**

|                         | (alhua                                                         |  |
|-------------------------|----------------------------------------------------------------|--|
| Technical Specification |                                                                |  |
| Model                   | VTO9341D                                                       |  |
| System                  |                                                                |  |
| Main Processor          | Embedded Micro Processor                                       |  |
| Operation System        | Embedded LINUX OS                                              |  |
| Video                   |                                                                |  |
| Video Compression       | H.264                                                          |  |
| Image Sensor            | 1/2.7" 2MP CMOS                                                |  |
| Auto Gain Control       | White Light                                                    |  |
| Lens                    | 4mm                                                            |  |
| Angle of View           | D:105° H:82°                                                   |  |
| Day/Night               | Color Image                                                    |  |
| Audio                   |                                                                |  |
| Audio Compression       | G.711                                                          |  |
| Audio Input             | Omnidirectional Mic                                            |  |
| Audio Output            | Built-in Speaker                                               |  |
| Bidirectional Talk      | Support Dual-way Bidirectional talk                            |  |
| Display                 |                                                                |  |
| LCD Screen              | 10" IPS 800x1280                                               |  |
| Operation Mode          |                                                                |  |
| Keypad                  | Touch Screen                                                   |  |
| Reader                  | Mifare Card<br>Fingerprint, 3000                               |  |
| Face Recognition        | 10,000 Face data, local recognition<br>Recognition speed: 0.5s |  |
| Approaching Induction   |                                                                |  |

#### **Features**

- 10-inch IPS touch screen
- · Night vision
- · 2MP CMOS camera
- $\cdot$  Unlock via face recognition, password, card, fingerprint and remotely unlock
- · Aluminium alloy plate, IP55, IK07
- · Support audio and video advertising