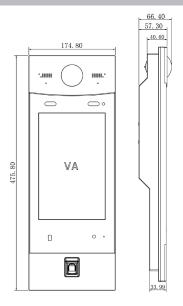

### **Dimensions**

#### General

| Ingress Protection  | IP55, IK07                 |
|---------------------|----------------------------|
| Tamper Switch       | 1                          |
| Installation        | Flush                      |
| Material            | Tempered Glass<br>Aluminum |
| Power               | DC 12V, 5A                 |
| Power Consumption   | Standby ≤8W, Work ≤24W     |
| Working Temperature | -20°C~+60°C                |
| Relative Humidity   | 10%~95%RH                  |
| Dimensions          | 475mm×174mm×58mm           |
| Weight              | 2Kg                        |