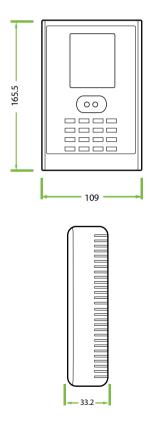

### Specifications

| Face Capacity                | 1,500                                                                       |
|------------------------------|-----------------------------------------------------------------------------|
| ID Card Capacity             | 2,000                                                                       |
| Record Capacity              | 100,000                                                                     |
| Display                      | 2.8-inch TFT Screen                                                         |
| Communication                | TCP/IP, USB-Host, Wi-Fi (Optional)                                          |
| Standard Functions           | SMS, DST, Schedule-bell, Self-Service Query, Automatic Status Switch, T9    |
|                              | Input, Photo ID, Camera, Multi-verification, RS232 Printer (Optional Cable) |
| Interface fot Access Control | 3rd Party Electric Lock, Door Sensor, Exit Button, Alarm                    |
| Optional Functions           | ID / MF Card, Work Code, ADMS                                               |
| Power Supply                 | DC 12V 1.5A                                                                 |
| Verification Speed           | ≤1 Sec.                                                                     |
| Operating Temp.              | 0°c - 45°c                                                                  |
| Operating Humidity           | 20% - 80%                                                                   |
| Dimension                    | 109x165.5x33.2 mm (Length*Width*Thickness)                                  |
| Net Weight                   | 264g                                                                        |

#### Dimensions