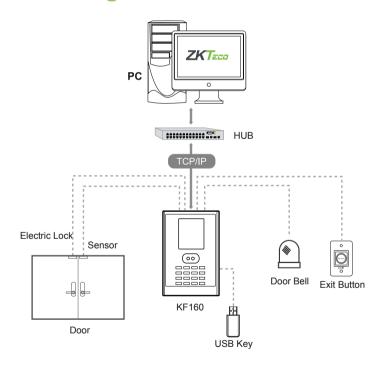

tions           | ID / MF Card, Work Code, ADMS                                               |
| Power Supply                 | DC 12V 1.5A                                                                 |
| Verification Speed           | ≤1 Sec.                                                                     |
| Operating Temp.              | 0°c - 45°c                                                                  |
| Operating Humidity           | 20% - 80%                                                                   |
| Dimension                    | 109x165.5x33.2 mm (Length*Width*Thickness)                                  |
| Net Weight                   | 264g                                                                        |

#### Dimensions



## Configuration