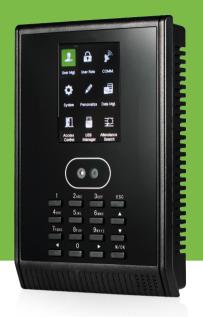

# **KF**160 Face Time Attendance Terminal with Access Control Functions

KF160 is an innovative terminal for management employee attendance and basic access control functions. User verification is performed using face recognition (standard) or ID cards (optional). The verification process takes less than 1 second.

The user-friendly UI provides customers with a quick and easy experience. Data transfer can be done through your TCP / IP or USB to transfer data manually interface.

#### **Features**

- **1,500** Faces, 2,000 Cards and 100,000 Records.
- Multi-languages.
- Communication: TCP/IP, USB-Host, Wi-Fi (Optional).
- High verification speed.

- Professional firmware and platform make it more flexible.
- Intuitive and stunning UI design.
- Sophisticated and lightweight design, fits in any environment.