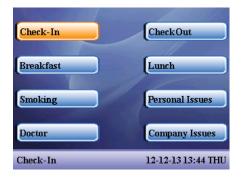

We will automatically control all in and outs of each employee, and the events that might occur (breakfast, lunch, medical, personal business, lateness, etc.).

Ability to divide the hours worked by different concepts (normal pool, night, etc..) and carrying an economic assessment of the same. Includes an access control module, where you can define different access time slots and days for each employee.