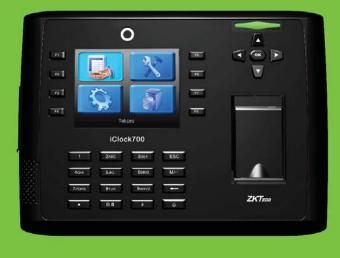

# iClock700 **Fingerprint T&A Terminal**

iClock700 is a Time & Attendance and access control terminal with incorporated ZK fingerprint sensor, 3'5 TFT display and internal backup battery. Easy to install, and with a modern design, it is the perfect solution for all kinds of installations. With an easy menu management, and a protective fingerprint cover ensures safe handling of our new state of the art Biokey10 algorithm fingerprint sensor. It can connect to T&A management software by Ethernet or USB port (optionally it can work with WiFi and GPRS), and also operates on standalone mode, downloading data by USB pendrive. For access control, it allows time zones and groups and the relay can be connected to lock or external siren.